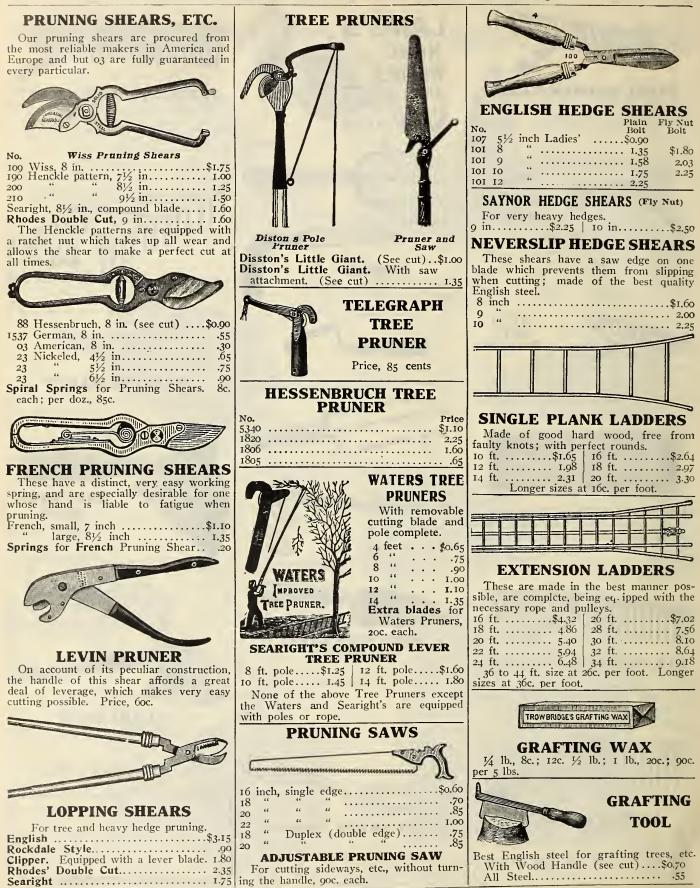

ground which is an important feature, preventing the seed from blowing away and thus coming up unevenly. Price (14 feet sowing area), \$6.65.

**APOLLO LAWN CLEANERS** For sweeping lawns, paths, golf greens, tennis courts, etc. 28 inches wide, with rubber tires. Price, \$16.25.







An excellent machine for properly sowing grassseed. It places it in the ground in close furrows, covers and rolls it at one operation. The result is an even, quick growth of grass. Fine for resowing in established lawns.

Price, \$14.25.



**PENNA. LAWN CLEANER AND RAKE** Cleaning area, 24 inches, Steel rake teeth, flexible teeth bars, excellent for cleaning lawns, greens, tennis courts. Price, \$15 20.

All Prices Subject to Market Changes

40

# Henry F. Michell Co., 518 Market Street, Philadelphia

41





All Prices subject to Market Changes.

Henry F. Michell Co., Wholesale Price-List, 518 Market Street, Philade'ph a 43



SIEVES (ANY SIZE MESH) Made extra well, of galvanized wire and hard wood. Each 20 inch Foundry (extra heavy) .....\$0.75 18 inch Regular wire .55



Large Upright Sieve for soil, gravel, sand, etc. Made in any size mesh, of extra heavy foundry wire, \$6.50 each.



### Sod Crusher and Soil Pulverizer

These machines are equipped with a hopper, and a roller, the latter being spiked. It is turned by means of a handle and crushes the soil perfectly, avoiding the necessity to sift.

No. 1, \$15.00 | No. 2, \$20.00 | No. 3, \$30.00 We can also supply Wolff's Automatic Soil Sifters. Write for prices.

Liquid Manure Distributor (See Opposite) This can be attached to hose with